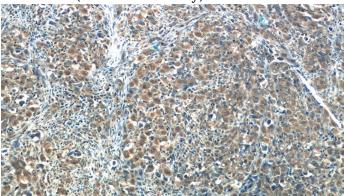

#### **Validations**

mouse spleen tissue were subjected to SDS PAGE followed by western blot with Catalog

No:114738(RNF125 antibody) at dilution of 1:300

Immunohistochemistry of paraffin-embedded human lymphoma tissue slide using Catalog No:114738(RNF125 Antibody) at dilution of 1:50 (under 10t lene)

Immunohistochemistry of paraffin-embedded human lymphoma tissue slide using Catalog No:114738(RNF125 Antibody) at dilution of 1:50