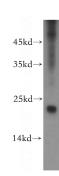

# **Antibody description**

RNF125 Rabbit Polyclonal antibody. Positive WB detected in mouse spleen tissue, A2780 cells. Positive IHC detected in human lymphoma tissue. Observed molecular weight by Western-blot: 22-26 kDa

#### **Validations**

mouse spleen tissue were subjected to SDS PAGE followed by western blot with Catalog

No:114738(RNF125 antibody) at dilution of 1:300

Immunohistochemistry of paraffin-embedded human lymphoma tissue slide using Catalog No:114738(RNF125 Antibody) at dilution of 1:50 (under 10t lene)