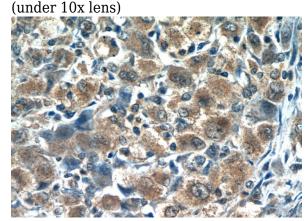

Immunohistochemistry of paraffin-embedded human lymphoma tissue slide using Catalog No:114738(RNF125 Antibody) at dilution of 1:50

# RNF125 antibody

Catalog Number: 114738

(under 40x lens)