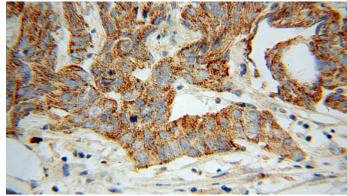

Immunohistochemical of paraffin-embedded human prostate cancer using Catalog No:114733(RND2 antibody) at dilution of 1:50 (under 10x lens)

Immunohistochemical of paraffin-embedded

## RND2 antibody

Catalog Number: 114733

human prostate cancer using Catalog No:114733(RND2 antibody) at dilution of 1:50 (under 40x lens)

IP Result of anti-RND2 (IP:Catalog No:114733, 3ug; Detection:Catalog No:114733 1:300) with PC-3 cells lysate 1040ug.