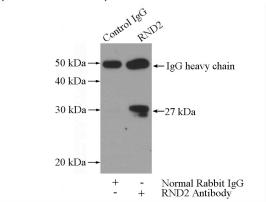

## RND2 antibody

Catalog Number: 114733

human prostate cancer using Catalog No:114733(RND2 antibody) at dilution of 1:50 (under 40x lens)

IP Result of anti-RND2 (IP:Catalog No:114733, 3ug; Detection:Catalog No:114733 1:300) with PC-3 cells lysate 1040ug.