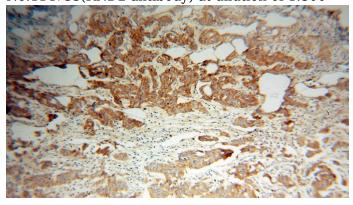

Immunohistochemical of paraffin-embedded human prostate cancer using Catalog No:114733(RND2 antibody) at dilution of 1:50 (under 10x lens)

Immunohistochemical of paraffin-embedded