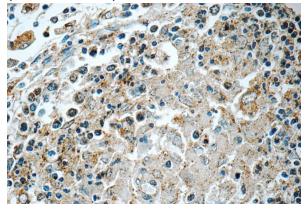

Immunohistochemistry of paraffin-embedded

## **RNASEL** antibody

Catalog Number: 114732

human spleen tissue slide using Catalog No:114732(RNASEL Antibody) at dilution of 1:50 (under 40x lens)

Immunofluorescent analysis of HepG2 cells using Catalog No:114732(RNASEL Antibody) at dilution of 1:25 and Rhodamine-Goat anti-Rabbit IgG