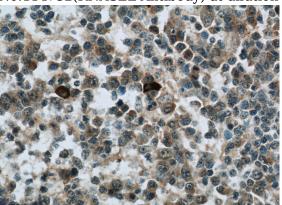

## **Validations**

RAW 264.7 cells were subjected to SDS PAGE followed by western blot with Catalog No:114732(RNASEL Antibody) at dilution of 1:600

Immunohistochemistry of paraffin-embedded human tonsillitis tissue slide using Catalog No:114732(RNASEL Antibody) at dilution of 1:50 (under 40x lens)

Immunohistochemistry of paraffin-embedded