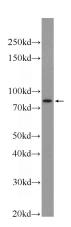

## **Validations**

RAW 264.7 cells were subjected to SDS PAGE followed by western blot with Catalog No:114732(RNASEL Antibody) at dilution of 1:600

Immunohistochemistry of paraffin-embedded human tonsillitis tissue slide using Catalog No:114732(RNASEL Antibody) at dilution of 1:50 (under 40x lens)