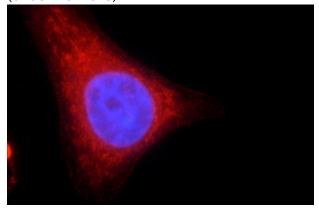

## **RNASEL** antibody

Catalog Number: 114732

human spleen tissue slide using Catalog No:114732(RNASEL Antibody) at dilution of 1:50 (under 40x lens)

Immunofluorescent analysis of HepG2 cells using Catalog No:114732(RNASEL Antibody) at dilution of 1:25 and Rhodamine-Goat anti-Rabbit IgG