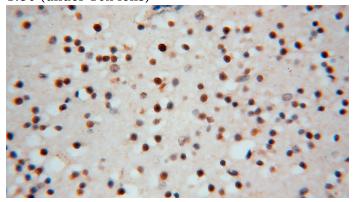

## **RNASEH2C** antibody

Catalog Number: 114731

Immunohistochemical of paraffin-embedded human brain using Catalog No:114731(RNASEH2C antibody) at dilution of 1:50 (under 40x lens)

IP Result of anti-RNASEH2C (IP:Catalog No:114731, 3ug; Detection:Catalog No:114731 1:500) with HEK-293 cells lysate 3200ug.