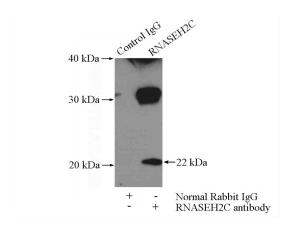

## **RNASEH2C** antibody

Catalog Number: 114731

**Product name** 

RNASEH2C antibody

**Specificity** 

Human; other species not tested.

**Antibody description** 

RNASEH2C Rabbit Polyclonal antibody. Positive IHC detected in human brain tissue, human lung tissue, human skin tissue, human spleen tissue. Positive WB detected in human testis tissue, HEK-293 cells, HeLa cells, human spleen tissue. Positive IP detected in HEK-293 cells. Observed molecular weight by Western-blot: 22 kDa

**Dilutions** 

Recommended Dilution:

WB: 1:500-1:5000

IP: 1:200-1:2000

IHC: 1:20-1:200

**Validations** 

human testis tissue were subjected to SDS PAGE followed by western blot with Catalog No:114731(RNASEH2C antibody) at dilution of