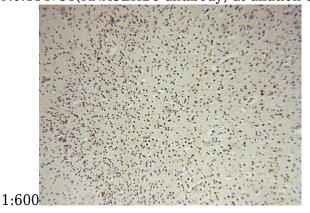

Immunohistochemical of paraffin-embedded human brain using Catalog No:114731(RNASEH2C antibody) at dilution of 1:50 (under 10x lens)