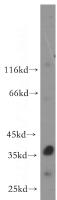

## RNASEH2B antibody

Catalog Number: 114730

**Product name** 

RNASEH2B antibody

**Specificity** 

human, mouse, rat; other species not tested.

**Antibody description** 

RNASEH2B Rabbit Polyclonal antibody. Positive WB detected in mouse thymus tissue, HeLa cells, MCF7 cells, mouse lung tissue. Observed molecular weight by Western-blot: 35kd

**Dilutions** 

Recommended Dilution:

WB: 1:200-1:2000

**Validations** 

mouse thymus tissue were subjected to SDS PAGE followed by western blot with Catalog No:114730(RNASEH2B antibody) at dilution of 1:500