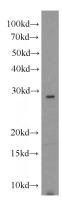

# **Antibody description**

RNASE11 Rabbit Polyclonal antibody. Positive IHC detected in human liver tissue. Positive WB detected in human testis tissue. Observed molecular weight by Western-blot: 30 kDa

## **Dilutions**

Recommended Dilution:

WB: 1:500-1:5000

IHC: 1:20-1:200 **Validations** 

human testis tissue were subjected to SDS PAGE followed by western blot with Catalog No:114726(RNASE11 antibody) at dilution of 1:1000