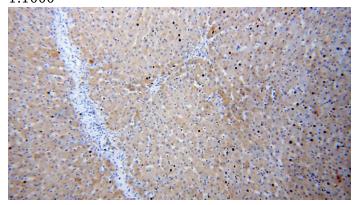

Immunohistochemical of paraffin-embedded human liver using Catalog No:114726(RNASE11 antibody) at dilution of 1:50 (under 10x lens)

Immunohistochemical of paraffin-embedded human liver using Catalog No:114726(RNASE11 antibody) at dilution of 1:50 (under 40x lens)