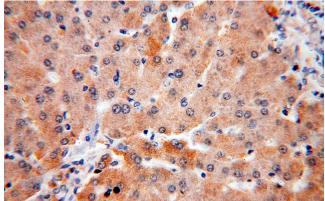

Immunohistochemical of paraffin-embedded human liver using Catalog No:114726(RNASE11 antibody) at dilution of 1:50 (under 10x lens)

Immunohistochemical of paraffin-embedded human liver using Catalog No:114726(RNASE11 antibody) at dilution of 1:50 (under 40x lens)