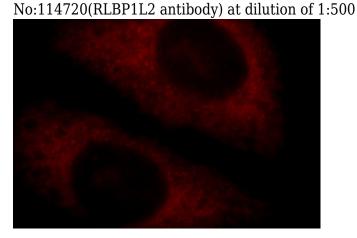

**Dilutions** 

Recommended Dilution:

WB: 1:500-1:5000

IF: 1:10-1:100

**Validations** 

human brain tissue were subjected to SDS PAGE followed by western blot with Catalog

Immunofluorescent analysis of HepG2 cells, using RLBP1L2 antibody Catalog No:114720 at 1:25 dilution and Rhodamine-labeled goat anti-rabbit IgG (red).