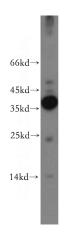

**Antibody description** 

RLBP1L2 Rabbit Polyclonal antibody. Positive WB detected in human brain tissue, Jurkat cells, L02 cells. Positive IF detected in HepG2. Observed molecular weight by Western-blot: 38kd

**Dilutions** 

Recommended Dilution:

WB: 1:500-1:5000

IF: 1:10-1:100

**Validations** 

human brain tissue were subjected to SDS PAGE followed by western blot with Catalog

Immunofluorescent analysis of HepG2 cells, using RLBP1L2 antibody Catalog No:114720 at 1:25 dilution and Rhodamine-labeled goat anti-rabbit IgG (red).