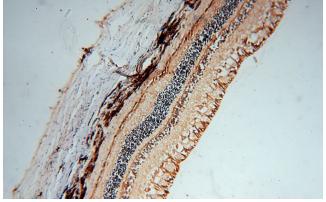

Immunohistochemical of paraffin-embedded human eye using Catalog No:114719(RLBP1 antibody) at dilution of 1:50 (under 40x lens)