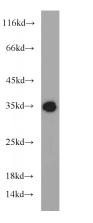

# IHC: 1:20-1:200 Validations

mouse eye tissue were subjected to SDS PAGE followed by western blot with Catalog No:114719(RLBP1 antibody) at dilution of 1:500

Immunohistochemical of paraffin-embedded human eye using Catalog No:114719(RLBP1 antibody) at dilution of 1:50 (under 10x lens)