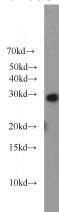

## RIMS4-Specific antibody

Catalog Number: 114707

**Product name** 

RIMS4-Specific antibody

**Specificity** 

human, mouse, rat; other species not tested.

**Antibody description** 

RIMS4-Specific Rabbit Polyclonal antibody. Positive WB detected in mouse brain tissue. Observed molecular weight by Western-blot: 29kd

**Dilutions** 

Recommended Dilution:

WB: 1:500-1:5000

**Validations** 

mouse brain tissue were subjected to SDS PAGE followed by western blot with Catalog No:114707(RIMS4-Specific antibody) at dilution of 1:1000