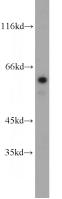

# Antibody description

RIC8A Rabbit Polyclonal antibody. Positive WB detected in human brain tissue. Positive IHC detected in human pancreas cancer tissue. Observed molecular weight by Western-blot: 58-62kd

## Validations

human brain tissue were subjected to SDS PAGE followed by western blot with Catalog No:114697(RIC8A antibody) at dilution of 1:200

Immunohistochemical of paraffin-embedded human pancreas cancer using Catalog No:114697(RIC8A antibody) at dilution of 1:50 (under 10x lens)