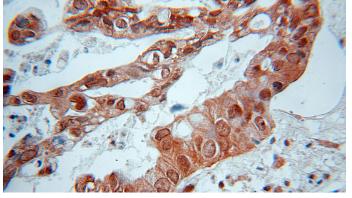

# Antibody description

RIC8A Rabbit Polyclonal antibody. Positive WB detected in human brain tissue. Positive IHC detected in human pancreas cancer tissue. Observed molecular weight by Western-blot: 58-62kd

## Validations

human brain tissue were subjected to SDS PAGE followed by western blot with Catalog No:114697(RIC8A antibody) at dilution of 1:200

Immunohistochemical of paraffin-embedded human pancreas cancer using Catalog No:114697(RIC8A antibody) at dilution of 1:50 (under 10x lens)