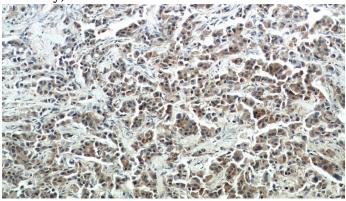

#### **Validations**

MCF7 cells were subjected to SDS PAGE followed by western blot with Catalog No:114692(RERG antibody) at dilution of 1:1000

Immunohistochemical of paraffin-embedded human breast cancer using Catalog No:114692(RERG antibody) at dilution of 1:50 (under 10x lens)

Immunohistochemical of paraffin-embedded human breast cancer using Catalog No:114692(RERG antibody) at dilution of 1:50