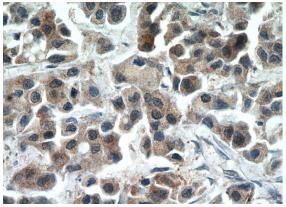

Immunohistochemical of paraffin-embedded human breast cancer using Catalog No:114692(RERG antibody) at dilution of 1:50

# **RERG** antibody

Catalog Number: 114692

(under 40x lens)

Immunohistochemistry of paraffin-embedded human brain tissue slide using Catalog No:114692(RERG Antibody) at dilution of 1:50 (under 10x lens)

Immunohistochemistry of paraffin-embedded human brain tissue slide using Catalog No:114692(RERG Antibody) at dilution of 1:50 (under 40x lens)