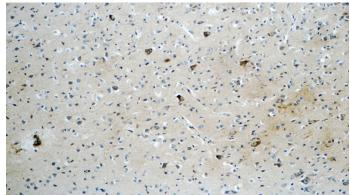

# **RERG** antibody

Catalog Number: 114692

(under 40x lens)

Immunohistochemistry of paraffin-embedded human brain tissue slide using Catalog No:114692(RERG Antibody) at dilution of 1:50 (under 10x lens)

Immunohistochemistry of paraffin-embedded human brain tissue slide using Catalog No:114692(RERG Antibody) at dilution of 1:50 (under 40x lens)