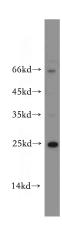

## Antibody description

RERG Rabbit Polyclonal antibody. Positive IHC detected in human breast cancer tissue, human brain tissue, human liver cancer tissue, human placenta tissue, human skin tissue. Positive WB detected in MCF7 cells, NIH/3T3 cells. Observed molecular weight by Western-blot: 23-26 kDa

#### **Validations**

MCF7 cells were subjected to SDS PAGE followed by western blot with Catalog No:114692(RERG antibody) at dilution of 1:1000

Immunohistochemical of paraffin-embedded human breast cancer using Catalog No:114692(RERG antibody) at dilution of 1:50 (under 10x lens)