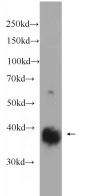

# Antibody description

REM2 Rabbit Polyclonal antibody. Positive WB detected in fetal human brain tissue. Observed molecular weight by Western-blot: 37 kDa

# Validations

fetal human brain tissue were subjected to SDS PAGE followed by western blot with Catalog No:114687(REM2 Antibody) at dilution of 1:1000