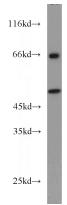

## **RELT antibody**

Catalog Number: 114686

**Product name** 

**RELT** antibody

**Specificity** 

human, mouse, rat; other species not tested.

**Antibody description** 

RELT Rabbit Polyclonal antibody. Positive WB detected in PC-3 cells, HeLa cells. Observed molecular weight by Western-blot: 46-50kd

## **Validations**

PC-3 cells were subjected to SDS PAGE followed by western blot with Catalog No:114686(RELT antibody) at dilution of 1:1000