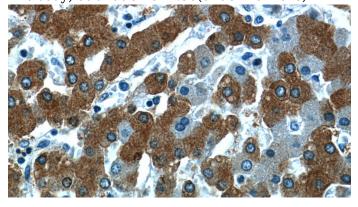

Immunohistochemistry of paraffin-embedded human liver slide using Catalog No:114685(RELN Antibody) at dilution of 1:50(under 40x lens)