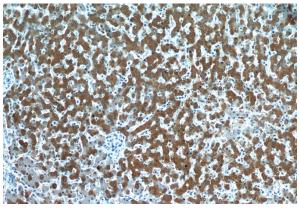

**Dilutions** 

Recommended Dilution:

IHC: 1:20-1:200

**Validations** 

Immunohistochemistry of paraffin-embedded human liver slide using Catalog No:114685(RELN Antibody) at dilution of 1:50(under 10x lens)