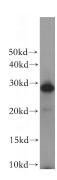

## **REEP2** antibody

Catalog Number: 114680

Product name

REEP2 antibody

**Specificity** 

human, mouse, rat; other species not tested.

**Antibody description** 

REEP2 Rabbit Polyclonal antibody. Positive WB detected in human skeletal muscle tissue, human heart tissue. Observed molecular weight by Western-blot: 28kd

## **Validations**

human skeletal muscle tissue were subjected to SDS PAGE followed by western blot with Catalog No:114680(REEP2 antibody) at dilution of 1:200