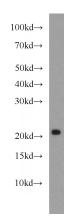

## **REEP1 antibody**

Catalog Number: 114679

**Product name** 

REEP1 antibody

**Specificity** 

Human, Mouse, Rat; other species not tested.

**Antibody description** 

REEP1 Rabbit Polyclonal antibody. Positive WB detected in mouse brain tissue, rat brain tissue. Positive IP detected in mouse brain tissue. Observed molecular weight by Western-blot: 22kd

**Dilutions** 

Recommended Dilution:

WB: 1:500-1:5000

IP: 1:200-1:2000 **Validations** 

mouse brain tissue were subjected to SDS PAGE followed by western blot with Catalog No:114679(REEP1 antibody) at dilution of 1:1000