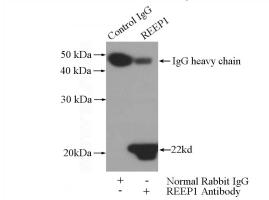

IP Result of anti-REEP1 (IP:Catalog No:114679, 3ug; Detection:Catalog No:114679 1:500) with mouse brain tissue lysate 4000ug.