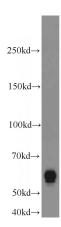

**Dilutions** 

Recommended Dilution:

WB: 1:500-1:5000

IHC: 1:20-1:200

IF: 1:20-1:200

**Validations** 

mouse testis tissue were subjected to SDS PAGE followed by western blot with Catalog No:114677(RECQL5 antibody) at dilution of 1:1000