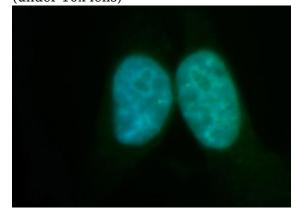

## **RECQL5** antibody

Catalog Number: 114677

Immunofluorescent analysis of HepG2 cells, using RECQL5 antibody Catalog No:114677 at 1:100 dilution and FITC-labeled donkey anti-rabbit

IgG(green). Blue pseudocolor = DAPI (fluorescent DNA dye).