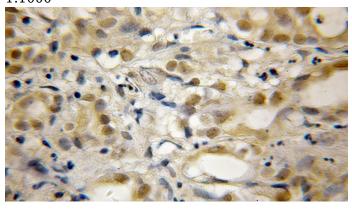

Immunohistochemical of paraffin-embedded human pancreas cancer using Catalog No:114677(RECQL5 antibody) at dilution of 1:50 (under 10x lens)