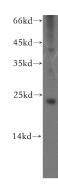

## **Recoverin antibody**

Catalog Number: 114675

**Product name** 

Recoverin antibody

**Specificity** 

Human, Mouse, Rat; other species not tested.

Antibody description

Recoverin Rabbit Polyclonal antibody. Positive WB detected in mouse eye tissue, Y79 cells. Observed molecular weight by Western-blot: 23kd

**Dilutions** 

Recommended Dilution:

WB: 1:200-1:2000

**Validations** 

mouse eye tissue were subjected to SDS PAGE followed by western blot with Catalog No:114675(RCVRN antibody) at dilution of 1:400

Immunofluorescent analysis of MCF-7 cells, using RCVRN antibody Catalog No:114675 at 1:25 dilution and Rhodamine-labeled goat anti-rabbit IgG (red).