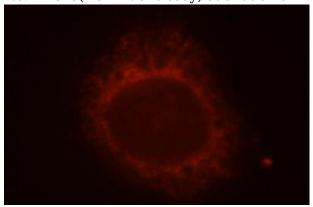

**Dilutions** 

Recommended Dilution:

WB: 1:200-1:2000

**Validations** 

mouse eye tissue were subjected to SDS PAGE followed by western blot with Catalog No:114675(RCVRN antibody) at dilution of 1:400

Immunofluorescent analysis of MCF-7 cells, using RCVRN antibody Catalog No:114675 at 1:25 dilution and Rhodamine-labeled goat anti-rabbit IgG (red).