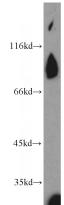

## **REC8** antibody

Catalog Number: 114673

**Product name** 

**REC8** antibody

**Specificity** 

Human, Mouse; other species not tested.

**Antibody description** 

REC8 Rabbit Polyclonal antibody. Positive WB detected in human testis tissue, K-562 cells. Observed molecular weight by Western-blot: 85-95kd

**Dilutions** 

Recommended Dilution:

WB: 1:500-1:5000

**Validations** 

human testis tissue were subjected to SDS PAGE followed by western blot with Catalog No:114673(REC8 antibody) at dilution of 1:1000