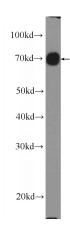

**Antibody description** 

RDX Rabbit Polyclonal antibody. Positive WB detected in mouse liver tissue, HeLa cells, Jurkat cells. Observed molecular weight by Western-blot: 70-75 kDa

**Preparation** 

This antibody was obtained by immunization of RDX recombinant protein (Accession Number: XM 047427390). Purification method: Antigen affinity purified.

**Applications** 

ELISA, WB

**Dilutions** 

Recommended Dilution: WB: 1:500-1:5000

**Validations** 

mouse liver tissue were subjected to SDS PAGE followed by western blot with Catalog No:114672(RDX Antibody) at dilution of 1:1000