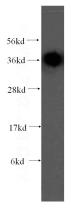

## **RDH13 antibody**

Catalog Number: 114669

**Product name** 

RDH13 antibody

**Specificity** 

Human, Mouse, Rat; other species not tested.

**Antibody description** 

RDH13 Rabbit Polyclonal antibody. Positive WB detected in human heart tissue, Y79 cells. Observed molecular weight by Western-blot: 36kd

**Dilutions** 

**Recommended Dilution:** 

WB: 1:500-1:5000

**Validations** 

human heart tissue were subjected to SDS PAGE followed by western blot with Catalog

No:114669(RDH13 antibody) at dilution of 1:500