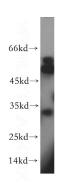

## **RDH12** antibody

Catalog Number: 114668

**Product name** 

RDH12 antibody

**Specificity** 

human, mouse, rat; other species not tested.

**Antibody description** 

RDH12 Rabbit Polyclonal antibody. Positive WB detected in human skeletal muscle tissue, COLO 320 cells. Observed molecular weight by Westernblot: 35kd

**Dilutions** 

Recommended Dilution:

WB: 1:500-1:5000

**Validations** 

human skeletal muscle tissue were subjected to SDS PAGE followed by western blot with Catalog No:114668(RDH12 antibody) at dilution of 1:200