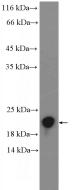

## **Antibody description**

RHOG Rabbit Polyclonal antibody. Positive WB detected in MCF-7 cells, HeLa cells. Observed molecular weight by Western-blot: 21 kDa

# Validations

MCF-7 cells were subjected to SDS PAGE followed by western blot with Catalog No:114662(RHOG Antibody) at dilution of 1:600