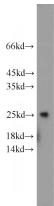

## **RHOC antibody**

Catalog Number: 114660

Product name

RHOC antibody

**Specificity** 

Human, Mouse, Rat; other species not tested.

**Antibody description** 

RHOC Rabbit Polyclonal antibody. Positive WB detected in HeLa cells, C6 cells, NIH/3T3 cells. Observed molecular weight by Western-blot: 22 kDa

**Dilutions** 

Recommended Dilution:

WB: 1:200-1:2000

**Validations** 

HeLa cells were subjected to SDS PAGE followed by western blot with Catalog No:114660(RHoc

antibody) at dilution of 1:500

NIH/3T3 cells were subjected to SDS PAGE followed by western blot with Catalog No:114660(RHoc antibody) at dilution of 1:500