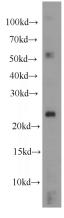

## **RHOC antibody**

Catalog Number: 114660

Product name

RHOC antibody

**Specificity** 

Human, Mouse, Rat; other species not tested.

**Antibody description** 

RHOC Rabbit Polyclonal antibody. Positive WB detected in HeLa cells, C6 cells, NIH/3T3 cells. Observed molecular weight by Western-blot: 22 kDa

**Dilutions** 

Recommended Dilution:

WB: 1:200-1:2000

**Validations** 

HeLa cells were subjected to SDS PAGE followed by western blot with Catalog No:114660(RHoc

antibody) at dilution of 1:500

NIH/3T3 cells were subjected to SDS PAGE followed by western blot with Catalog No:114660(RHoc antibody) at dilution of 1:500