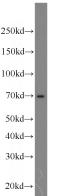

## **Antibody description**

RHOBTB3 Rabbit Polyclonal antibody. Positive WB detected in K-562 cells, human heart tissue, mouse uterus tissue. Positive IHC detected in human placenta tissue, human heart tissue. Observed molecular weight by Western-blot: 69 kDa

# Validations

K-562 cells were subjected to SDS PAGE followed by western blot with Catalog No:114659(RHOBTB3 antibody) at dilution of 1:1000

Immunohistochemistry of paraffin-embedded human placenta tissue slide using Catalog No:114659(RHOBTB3 Antibody) at dilution of 1:50 (under 10x lens)