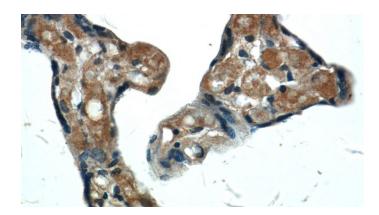

# **RHOBTB3** antibody

Catalog Number: 114659

Immunohistochemistry of paraffin-embedded human placenta tissue slide using Catalog No:114659(RHOBTB3 Antibody) at dilution of 1:50 (under 40x lens)