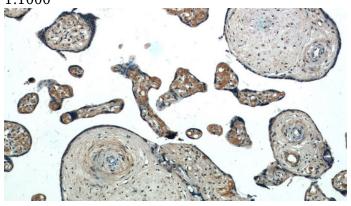

# Validations

K-562 cells were subjected to SDS PAGE followed by western blot with Catalog No:114659(RHOBTB3 antibody) at dilution of 1:1000

Immunohistochemistry of paraffin-embedded human placenta tissue slide using Catalog No:114659(RHOBTB3 Antibody) at dilution of 1:50 (under 10x lens)