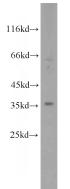

## **Antibody description**

RHBDL2 Rabbit Polyclonal antibody. Positive WB detected in HeLa cells. Observed molecular weight by Western-blot: 34-37 kDa

# Validations

HeLa cells were subjected to SDS PAGE followed by western blot with Catalog No:114654(RHBDL2 antibody) at dilution of 1:500