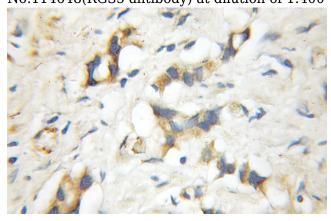

## **Antibody description**

RGS5 Rabbit Polyclonal antibody. Positive WB detected in human heart tissue, human skeletal muscle tissue, MCF7 cells, mouse heart tissue, mouse skeletal muscle tissue, rat skeletal muscle tissue. Positive IHC detected in human prostate cancer. Observed molecular weight by Westernblot: 42kd

## **Validations**

human heart tissue were subjected to SDS PAGE followed by western blot with Catalog No:114648(RGS5 antibody) at dilution of 1:400

Immunohistochemical of paraffin-embedded human prostate cancer using Catalog No:114648(RGS5 antibody) at dilution of 1:50 (under 10x lens)