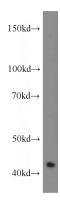

## **Antibody description**

RGS5 Rabbit Polyclonal antibody. Positive WB detected in human heart tissue, human skeletal muscle tissue, MCF7 cells, mouse heart tissue, mouse skeletal muscle tissue, rat skeletal muscle tissue. Positive IHC detected in human prostate cancer. Observed molecular weight by Westernblot: 42kd

## **Validations**

human heart tissue were subjected to SDS PAGE followed by western blot with Catalog No:114648(RGS5 antibody) at dilution of 1:400

Immunohistochemical of paraffin-embedded human prostate cancer using Catalog No:114648(RGS5 antibody) at dilution of 1:50 (under 10x lens)