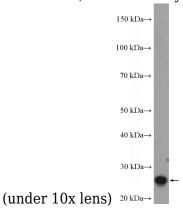

## **Antibody description**

RGS2 Rabbit Polyclonal antibody. Positive WB detected in fetal human brain tissue, human brain tissue. Positive IHC detected in human pancreas cancer tissue. Observed molecular weight by Western-blot: 30-32 kDa

#### **Validations**

Immunohistochemical of paraffin-embedded human pancreas cancer using Catalog No:114645(RGS2 antibody) at dilution of 1:50

fetal human brain tissue were subjected to SDS PAGE followed by western blot with Catalog No:114645(RGS2 Antibody) at dilution of 1:600