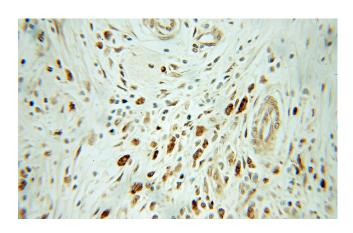

## **Antibody description**

RGS2 Rabbit Polyclonal antibody. Positive WB detected in fetal human brain tissue, human brain tissue. Positive IHC detected in human pancreas cancer tissue. Observed molecular weight by Western-blot: 30-32 kDa

#### **Validations**

Immunohistochemical of paraffin-embedded human pancreas cancer using Catalog No:114645(RGS2 antibody) at dilution of 1:50

fetal human brain tissue were subjected to SDS PAGE followed by western blot with Catalog No:114645(RGS2 Antibody) at dilution of 1:600