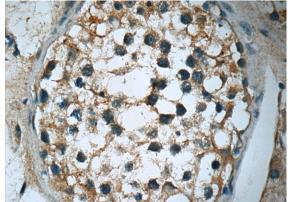

Immunohistochemistry of paraffin-embedded human testis slide using Catalog No:114644(RGS17 Antibody) at dilution of 1:50

Immunohistochemistry of paraffin-embedded human testis slide using Catalog

## **RGS17 antibody**

Catalog Number: 114644

No:114644(RGS17 Antibody) at dilution of 1:50

Immunofluorescent analysis of MCF-7 cells using Catalog No:114644(RGS17 Antibody) at dilution of 1:25 and Alexa Fluor 488-congugated AffiniPure Goat Anti-Rabbit IgG(H+L)