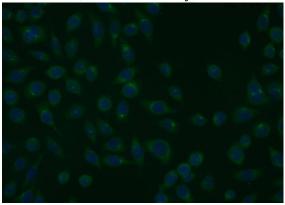

## **RGS17 antibody**

Catalog Number: 114644

No:114644(RGS17 Antibody) at dilution of 1:50

Immunofluorescent analysis of MCF-7 cells using Catalog No:114644(RGS17 Antibody) at dilution of 1:25 and Alexa Fluor 488-congugated AffiniPure Goat Anti-Rabbit IgG(H+L)