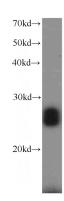

**Dilutions** 

Recommended Dilution:

WB: 1:200-1:2000

IHC: 1:20-1:200

IF: 1:10-1:100

**Validations** 

mouse lung tissue were subjected to SDS PAGE followed by western blot with Catalog No:114644(RGS17 antibody) at dilution of 1:1000