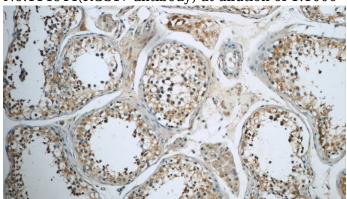

Immunohistochemistry of paraffin-embedded human testis slide using Catalog No:114644(RGS17 Antibody) at dilution of 1:50

Immunohistochemistry of paraffin-embedded human testis slide using Catalog

## **RGS17 antibody**

Catalog Number: 114644

No:114644(RGS17 Antibody) at dilution of 1:50

Immunofluorescent analysis of MCF-7 cells using Catalog No:114644(RGS17 Antibody) at dilution of 1:25 and Alexa Fluor 488-congugated AffiniPure Goat Anti-Rabbit IgG(H+L)