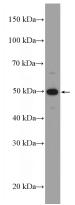

## **RGS11** antibody

Catalog Number: 114641

**Product name** 

RGS11 antibody

**Specificity** 

Human, Rat, Mouse; other species not tested.

**Antibody description** 

RGS11 Rabbit Polyclonal antibody. Positive WB detected in HL-60 cells, rat brain tissue. Observed molecular weight by Western-blot: 53 kDa

## **Validations**

HL-60 cells were subjected to SDS PAGE followed by western blot with Catalog No:114641(RGS11 Antibody) at dilution of 1:1000