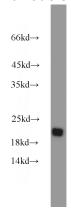

## **RGS10** antibody

Catalog Number: 114640

Product name

RGS10 antibody

**Specificity** 

human, mouse, rat; other species not tested.

**Antibody description** 

RGS10 Rabbit Polyclonal antibody. Positive WB detected in mouse thymus tissue, K-562 cells. Observed molecular weight by Western-blot: 20-22kd

**Dilutions** 

Recommended Dilution:

WB: 1:200-1:2000

**Validations** 

mouse thymus tissue were subjected to SDS PAGE followed by western blot with Catalog
No.114640(BCS10 antibody) at dilution of 1.600

No:114640(RGS10 antibody) at dilution of 1:600  $\,$