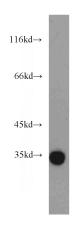

## Antibody description

RGN/SMP30 Rabbit Polyclonal antibody. Positive IP detected in mouse liver tissue. Positive WB detected in mouse liver tissue, mouse small intestine tissue, rat liver tissue. Positive IHC detected in human liver tissue, human hepat°Cirrhosis tissue, human kidney tissue. Observed molecular weight by Western-blot: 33 kDa

#### **Validations**

1:1000

mouse liver tissue were subjected to SDS PAGE followed by western blot with Catalog No:114638(RGN,SMP30 antibody) at dilution of

IP Result of anti-RGN,SMP30 (IP:Catalog No:114638, 4ug; Detection:Catalog No:114638 1:1000) with mouse liver tissue lysate 4000ug.