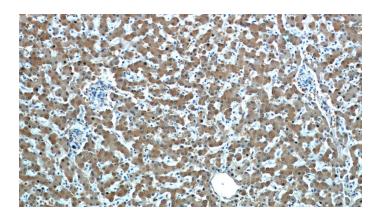

# RGN/SMP30 antibody

Catalog Number: 114638

Immunohistochemistry of paraffin-embedded human liver slide using Catalog No:114638(RGN,SMP30 Antibody) at dilution of 1:50

Immunohistochemistry of paraffin-embedded human liver slide using Catalog No:114638(RGN,SMP30 Antibody) at dilution of 1:50