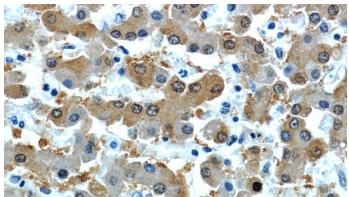

# RGN/SMP30 antibody

Catalog Number: 114638

Immunohistochemistry of paraffin-embedded human liver slide using Catalog No:114638(RGN,SMP30 Antibody) at dilution of 1:50

Immunohistochemistry of paraffin-embedded human liver slide using Catalog No:114638(RGN,SMP30 Antibody) at dilution of 1:50