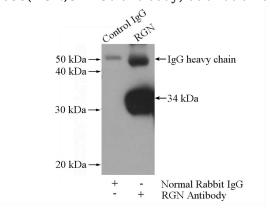

#### **Validations**

1:1000

mouse liver tissue were subjected to SDS PAGE followed by western blot with Catalog No:114638(RGN,SMP30 antibody) at dilution of

IP Result of anti-RGN,SMP30 (IP:Catalog No:114638, 4ug; Detection:Catalog No:114638 1:1000) with mouse liver tissue lysate 4000ug.