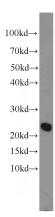

**Antibody description** 

RFXAP Rabbit Polyclonal antibody. Positive WB detected in HeLa cells. Positive IF detected in HeLa cells. Observed molecular weight by Western-blot: 23-26 kDa

**Preparation** 

This antibody was obtained by immunization of RFXAP recombinant protein (Accession Number: NM\_000538). Purification method: Antigen affinity purified.

**Applications** 

ELISA, WB, IF

**Dilutions** 

Recommended Dilution:

WB: 1:500-1:5000

IF: 1:20-1:200

**Validations** 

HeLa cells were subjected to SDS PAGE followed by western blot with Catalog No:114636(RFXAP antibody) at dilution of 1:1000