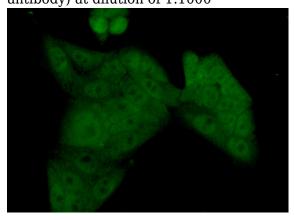

Immunofluorescent analysis of (10% Formaldehyde) fixed HeLa cells using Catalog No:114636(RFXAP Antibody) at dilution of 1:50 and Alexa Fluor 488-congugated AffiniPure Goat Anti-Rabbit IgG(H+L)