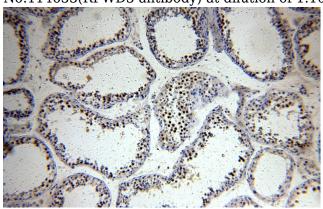

Immunohistochemical of paraffin-embedded human testis using Catalog No:114633(RFWD3 antibody) at dilution of 1:400 (under 10x lens)

Immunohistochemical of paraffin-embedded human testis using Catalog No:114633(RFWD3