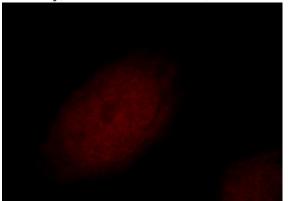

## RFWD3 antibody

Catalog Number: 114633

antibody) at dilution of 1:400 (under 40x lens)

Immunofluorescent analysis of Hela cells, using RFWD3 antibody Catalog No:114633 at 1:50 dilution and Rhodamine-labeled goat anti-rabbit IgG (red).