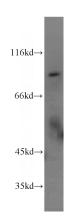

**Dilutions** 

Recommended Dilution:

WB: 1:500-1:5000

IHC: 1:20-1:200

IF: 1:20-1:200

**Validations** 

mouse lung tissue were subjected to SDS PAGE followed by western blot with Catalog No:114633(RFWD3 antibody) at dilution of 1:1000