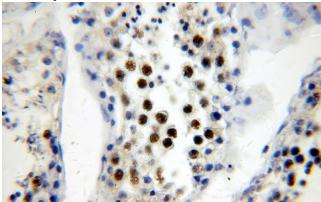

Immunohistochemical of paraffin-embedded human testis using Catalog No:114633(RFWD3 antibody) at dilution of 1:400 (under 10x lens)

Immunohistochemical of paraffin-embedded human testis using Catalog No:114633(RFWD3

## RFWD3 antibody

Catalog Number: 114633

antibody) at dilution of 1:400 (under 40x lens)

Immunofluorescent analysis of Hela cells, using RFWD3 antibody Catalog No:114633 at 1:50 dilution and Rhodamine-labeled goat anti-rabbit IgG (red).