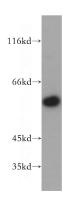

# **RFTN2** antibody

Catalog Number: 114632

Product name

RFTN2 antibody

**Specificity** 

Human, Mouse, Rat; other species not tested.

**Antibody description** 

RFTN2 Rabbit Polyclonal antibody. Positive WB detected in mouse lung tissue, mouse brain tissue, mouse testis tissue. Positive IHC detected in human liver cancer tissue. Observed molecular weight by Western-blot: 56-60 kDa

#### **Validations**

mouse lung tissue were subjected to SDS PAGE followed by western blot with Catalog No:114632(RFTN2 antibody) at dilution of 1:500

Immunohistochemistry of paraffin-embedded human liver cancer tissue slide using Catalog No:114632(RFTN2 Antibody) at dilution of 1:100 (under 10x lens).