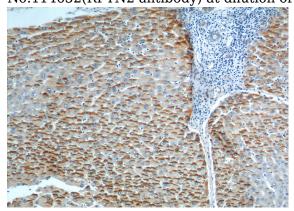

#### **Validations**

mouse lung tissue were subjected to SDS PAGE followed by western blot with Catalog No:114632(RFTN2 antibody) at dilution of 1:500

Immunohistochemistry of paraffin-embedded human liver cancer tissue slide using Catalog No:114632(RFTN2 Antibody) at dilution of 1:100 (under 10x lens).

Immunohistochemistry of paraffin-embedded human liver cancer tissue slide using Catalog No:114632(RFTN2 Antibody) at dilution of 1:100