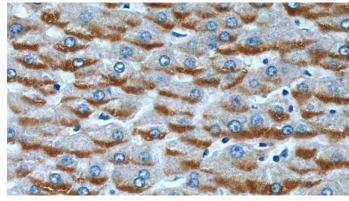

Immunohistochemistry of paraffin-embedded human liver cancer tissue slide using Catalog No:114632(RFTN2 Antibody) at dilution of 1:100

# RFTN2 antibody

Catalog Number: 114632

(under 40x lens).