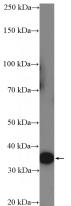

# **Antibody description**

RFPL1/2/3 Rabbit Polyclonal antibody. Positive WB detected in HeLa cells, SKOV-3 cells. Observed molecular weight by Western-blot: 35-37 kDa

# Validations

HeLa cells were subjected to SDS PAGE followed by western blot with Catalog No:114630(RFPL3 Antibody) at dilution of 1:300