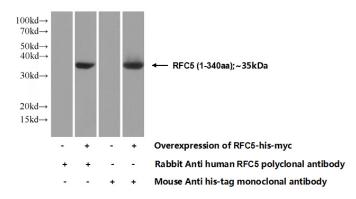

## **RFC5** antibody

Catalog Number: 114626

**Product name** 

RFC5 antibody

**Specificity** 

Human, Mouse, Rat; other species not tested.

**Antibody description** 

RFC5 Rabbit Polyclonal antibody. Positive WB detected in Transfected HEK-293 cells.

## **Validations**

Transfected HEK-293 cells were subjected to SDS PAGE followed by western blot with Catalog No:114626(RFC5 Antibody) at dilution of 1:1000