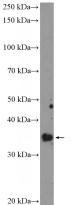

## **Antibody description**

RFC2 Rabbit Polyclonal antibody. Positive WB detected in PC-3 cells, HeLa cells, MCF-7 cells, Raji cells. Observed molecular weight by Westernblot: 35-40 kDa

# Validations

PC-3 cells were subjected to SDS PAGE followed by western blot with Catalog No:114623(RFC2 Antibody) at dilution of 1:300