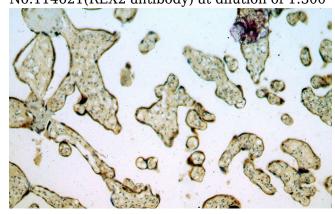

### **Validations**

mouse liver tissue were subjected to SDS PAGE followed by western blot with Catalog No:114621(REX2 antibody) at dilution of 1:300

Immunohistochemical of paraffin-embedded human placenta using Catalog No:114621(REX2 antibody) at dilution of 1:50 (under 10x lens)