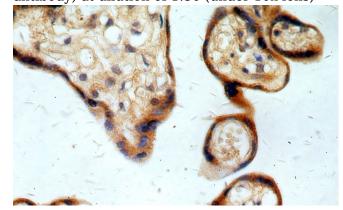

Immunohistochemical of paraffin-embedded human placenta using Catalog No:114621(REX2 antibody) at dilution of 1:50 (under 40x lens)