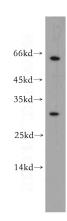

# **Antibody description**

REXO2 Rabbit Polyclonal antibody. Positive IHC detected in human placenta tissue, human heart tissue. Positive WB detected in mouse liver tissue, L02 cells. Observed molecular weight by Westernblot: 27-30kd

### **Validations**

mouse liver tissue were subjected to SDS PAGE followed by western blot with Catalog No:114621(REX2 antibody) at dilution of 1:300

Immunohistochemical of paraffin-embedded human placenta using Catalog No:114621(REX2 antibody) at dilution of 1:50 (under 10x lens)