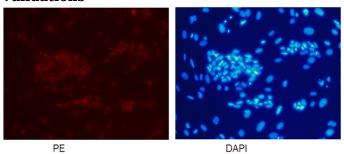

#### **Validations**

Confocal immunofluorescent analysis of human embronic stem cells with 13503-1-AP at dilution of 1:50. The PE shows staining with 13503-1-AP/PE. The DAPI shows nuclear staining by DAPI. (20X)

Confocal immunofluorescent analysis of human embronic stem cells with Catalog No:114620 at dilution of 1:50. The PE shows staining with Catalog No:114620/PE. The DAPI shows nuclear staining by DAPI. (20X)