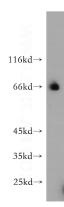

## RBM42 antibody

Catalog Number: 114614

**Product name** 

RBM42 antibody

**Specificity** 

human, mouse, rat; other species not tested.

**Antibody description** 

RBM42 Rabbit Polyclonal antibody. Positive WB detected in HepG2 cells, HEK-293 cells, HeLa cells, human liver tissue, NIH/3T3 cells. Observed molecular weight by Western-blot: 65-70kd

## **Validations**

HepG2 cells were subjected to SDS PAGE followed by western blot with Catalog No:114614(RBM42 antibody) at dilution of 1:500