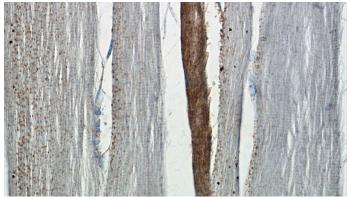

Immunohistochemistry of paraffin-embedded human skeletal muscle tissue slide using Catalog No:114606(RBM24 Antibody) at dilution of 1:50 (under 40x lens)