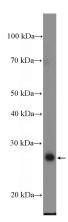

# **Antibody description**

RBM24 Rabbit Polyclonal antibody. Positive IHC detected in human skeletal muscle tissue. Positive WB detected in HeLa cells.

#### **Validations**

HeLa cells were subjected to SDS PAGE followed by western blot with Catalog No:114606(RBM24 Antibody) at dilution of 1:600

Immunohistochemistry of paraffin-embedded human skeletal muscle tissue slide using Catalog No:114606(RBM24 Antibody) at dilution of 1:50 (under 10x lens)