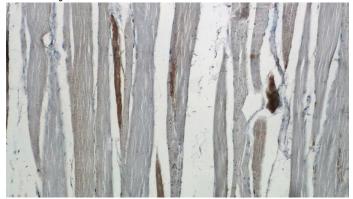

# **Antibody description**

RBM24 Rabbit Polyclonal antibody. Positive IHC detected in human skeletal muscle tissue. Positive WB detected in HeLa cells.

#### **Validations**

HeLa cells were subjected to SDS PAGE followed by western blot with Catalog No:114606(RBM24 Antibody) at dilution of 1:600

Immunohistochemistry of paraffin-embedded human skeletal muscle tissue slide using Catalog No:114606(RBM24 Antibody) at dilution of 1:50 (under 10x lens)