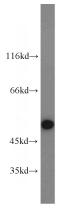

## **RBM22** antibody

Catalog Number: 114605

**Product name** 

RBM22 antibody

**Specificity** 

Human, Mouse, Rat; other species not tested.

**Antibody description** 

RBM22 Rabbit Polyclonal antibody. Positive WB detected in Raji cells, NIH/3T3 cells. Observed molecular weight by Western-blot: 47-50 kDa

**Dilutions** 

Recommended Dilution:

WB: 1:500-1:5000

**Validations** 

Raji cells were subjected to SDS PAGE followed by western blot with Catalog No:114605(RBM22 antibody) at dilution of 1:1000