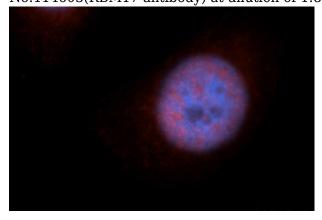

Immunofluorescent analysis of Hela cells, using RBM17 antibody Catalog No:114603 at 1:50 dilution and Rhodamine-labeled goat anti-rabbit IgG (red). Blue pseudocolor = DAPI (fluorescent DNA dye).