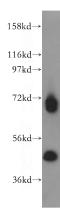

# **Antibody description**

RBM17 Rabbit Polyclonal antibody. Positive WB detected in BxPC-3 cells, HeLa cells, MCF7 cells. Positive IF detected in Hela cells. Observed molecular weight by Western-blot: 45kd

### **Dilutions**

Recommended Dilution:

WB: 1:200-1:2000

IF: 1:20-1:200 **Validations** 

BxPC-3 cells were subjected to SDS PAGE followed by western blot with Catalog No:114603(RBM17 antibody) at dilution of 1:800