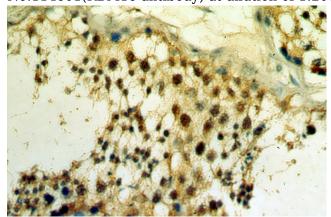

Immunohistochemical of paraffin-embedded human testis using Catalog No:114601(RBM16 antibody) at dilution of 1:100 (under 40x lens)