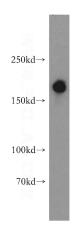

**Dilutions** 

Recommended Dilution:

WB: 1:1000-1:10000

IP: 1:200-1:2000

IHC: 1:20-1:200

IF: 1:10-1:100

**Validations** 

HT-1080 cells were subjected to SDS PAGE followed by western blot with Catalog No:114601(RBM16 antibody) at dilution of 1:2000