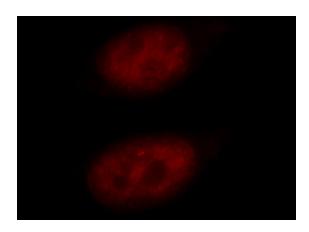

## **RBM16** antibody

Catalog Number: 114601

Immunofluorescent analysis of Hela cells, using RBM16 antibody Catalog No:114601 at 1:25 dilution and Rhodamine-labeled goat anti-rabbit

IP Result of anti-RBM16 (IP:Catalog No:114601, 4ug; Detection:Catalog No:114601 1:800) with HeLa cells lysate 3600ug.