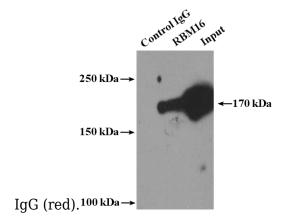

## **RBM16** antibody

Catalog Number: 114601

Immunofluorescent analysis of Hela cells, using RBM16 antibody Catalog No:114601 at 1:25 dilution and Rhodamine-labeled goat anti-rabbit

IP Result of anti-RBM16 (IP:Catalog No:114601, 4ug; Detection:Catalog No:114601 1:800) with HeLa cells lysate 3600ug.