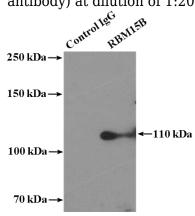

## **Validations**

HeLa cells were subjected to SDS PAGE followed by western blot with Catalog No:114600(RBM15B antibody) at dilution of 1:2000

IP Result of anti-RBM15B (IP:Catalog No:114600, 4ug; Detection:Catalog No:114600 1:500) with HeLa cells lysate 2500ug.