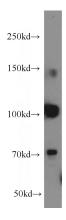

## **RBM15B** antibody

Catalog Number: 114600

**Product name** 

RBM15B antibody

**Specificity** 

Human, Mouse, Rat; other species not tested.

**Antibody description** 

RBM15B Rabbit Polyclonal antibody. Positive IP detected in HeLa cells. Positive WB detected in HeLa cells, HEK-293 cells, mouse brain tissue. Observed molecular weight by Western-blot: 100-120 kDa,70 kDa

## **Validations**

HeLa cells were subjected to SDS PAGE followed by western blot with Catalog No:114600(RBM15B antibody) at dilution of 1:2000

IP Result of anti-RBM15B (IP:Catalog No:114600, 4ug; Detection:Catalog No:114600 1:500) with HeLa cells lysate 2500ug.