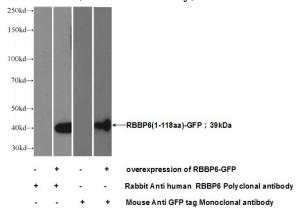

**Dilutions** 

Recommended Dilution:

WB: 1:200-1:2000

**Validations** 

HEK-293 cells were subjected to SDS PAGE followed by western blot with Catalog No:114592(RBBP6 antibody) at dilution of 1:400

Transfected HEK-293 cells were subjected to SDS PAGE followed by western blot with Catalog No:114592(RBBP6 Antibody) at dilution of 1:500