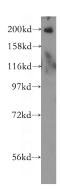

## **RBBP6** antibody

Catalog Number: 114592

Product name

RBBP6 antibody

**Specificity** 

Human, Mouse; other species not tested.

**Antibody description** 

RBBP6 Rabbit Polyclonal antibody. Positive WB detected in HEK-293 cells, mouse placenta tissue, Transfected HEK-293 cells. Observed molecular weight by Western-blot: 200kd

**Dilutions** 

Recommended Dilution:

WB: 1:200-1:2000

**Validations** 

HEK-293 cells were subjected to SDS PAGE followed by western blot with Catalog No:114592(RBBP6 antibody) at dilution of 1:400

Transfected HEK-293 cells were subjected to SDS PAGE followed by western blot with Catalog No:114592(RBBP6 Antibody) at dilution of 1:500