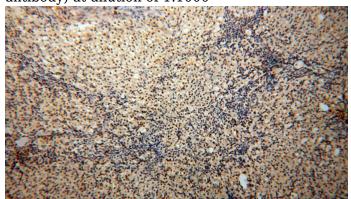

Immunohistochemical of paraffin-embedded human ovary using Catalog No:114590(RBBP4 antibody) at dilution of 1:50 (under 10x lens)

Immunohistochemical of paraffin-embedded human ovary using Catalog No:114590(RBBP4