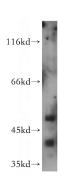

**Dilutions** 

Recommended Dilution:

WB: 1:500-1:5000

IHC: 1:20-1:200

**Validations** 

HeLa cells were subjected to SDS PAGE followed by western blot with Catalog No:114590(RBBP4 antibody) at dilution of 1:1000