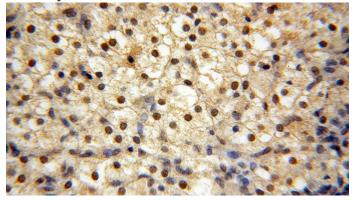

Immunohistochemical of paraffin-embedded human ovary using Catalog No:114590(RBBP4 antibody) at dilution of 1:50 (under 10x lens)

Immunohistochemical of paraffin-embedded human ovary using Catalog No:114590(RBBP4

## RBAP48 antibody

Catalog Number: 114590

antibody) at dilution of 1:50 (under 40x lens)