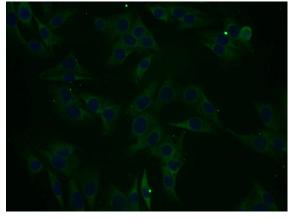

## Antibody description

RCL1 Rabbit Polyclonal antibody. Positive WB detected in A375 cells, A431 cells, HepG2 cells, MCF7 cells. Positive IF detected in A375 cells. Observed molecular weight by Western-blot: 41kd

## IF: 1:10-1:100 Validations

A375 cells were subjected to SDS PAGE followed by western blot with Catalog No:114578(RCL1 antibody) at dilution of 1:500

Immunofluorescent analysis of A375 cells using Catalog No:114578(RCL1 Antibody) at dilution of 1:25 and Alexa Fluor 488-congugated AffiniPure Goat Anti-Rabbit IgG(H+L)