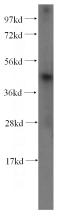

## Antibody description

RCL1 Rabbit Polyclonal antibody. Positive WB detected in A375 cells, A431 cells, HepG2 cells, MCF7 cells. Positive IF detected in A375 cells. Observed molecular weight by Western-blot: 41kd

## IF: 1:10-1:100 Validations

A375 cells were subjected to SDS PAGE followed by western blot with Catalog No:114578(RCL1 antibody) at dilution of 1:500

Immunofluorescent analysis of A375 cells using Catalog No:114578(RCL1 Antibody) at dilution of 1:25 and Alexa Fluor 488-congugated AffiniPure Goat Anti-Rabbit IgG(H+L)