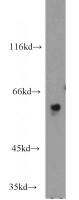

#### Antibody description

RCBTB2 Rabbit Polyclonal antibody. Positive WB detected in mouse thymus tissue. Observed molecular weight by Western-blot: 60kd

# Validations

mouse thymus tissue were subjected to SDS PAGE followed by western blot with Catalog No:114574(RCBTB2 antibody) at dilution of 1:1000